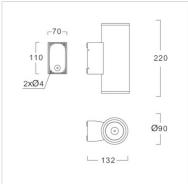

## Specification

Housing Die-cast aluminium Finishing Powder coated in black Reflector Anodized aluminium Lens Clear toughened glass Gasket Silicone rubber 90x132x220 mm. Dimension Mounting Surface Power 13W LED-COB **Light Source Colour Temperature** 3000K **Luminaire Output** 930 lm