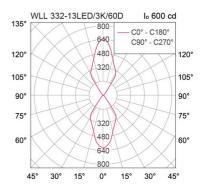

Beam Angle 12/24/36/60 degree
Control Gear Built-in driver
Power Supply 220-240VAC,50Hz

Insulation ClassIIP Rating65Luminaire Lifetime30,000 hrs.EquivalentPAR20 2x50W