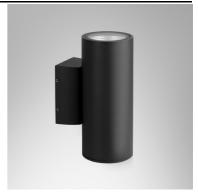

## Application

Wall mount luminaire is designed to use for outdoor applications such as walkways, wall illumination,safety applications,etc.

## Specification

Housing Die-cast aluminium Finishing Powder coated in black Reflector Anodized aluminium Lens Clear toughened glass Gasket Silicone rubber 90x132x220 mm. Dimension Mounting Surface Power 13W LED-COB **Light Source Colour Temperature** 3000K **Luminaire Output** 930 lm